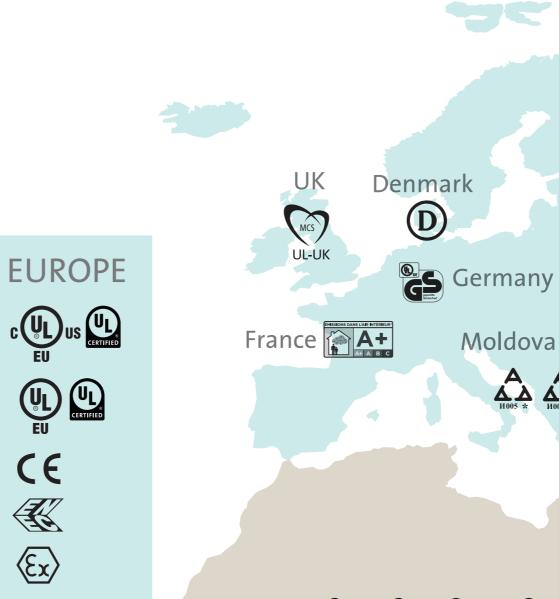

| EUROPE                                                                 |                                                                                                                      |                                                                                                      |                          |   |     |        |      |   |
|------------------------------------------------------------------------|----------------------------------------------------------------------------------------------------------------------|------------------------------------------------------------------------------------------------------|--------------------------|---|-----|--------|------|---|
| Country                                                                |                                                                                                                      | Marks / Certificate                                                                                  | Voluntary /<br>Mandatory |   | Req | uireme | ents |   |
|                                                                        |                                                                                                                      | Combined UL Mark for<br>Europe, Canada, US                                                           | v                        | 6 |     |        |      |   |
|                                                                        |                                                                                                                      | UL-EU Mark                                                                                           | v                        | G |     |        |      |   |
| EU                                                                     | CE                                                                                                                   | CE Marking                                                                                           | м                        | 6 | Ø   | •      |      |   |
| COUNTRIES                                                              |                                                                                                                      | ENEC Mark                                                                                            | v                        | 6 |     |        |      |   |
|                                                                        | (Ex)                                                                                                                 | ATEX Directive Marking                                                                               | м                        | 6 |     |        |      |   |
| <b>Custom Union</b><br>(Russia, Belorussia,<br>Kazakhstan,<br>Armenia) | EAE                                                                                                                  | Eurasian Conformity<br>Mark                                                                          | м                        | 6 | G   |        |      |   |
| Denmark                                                                | D                                                                                                                    | UL D Mark                                                                                            | v                        | G |     |        |      |   |
| France                                                                 |                                                                                                                      | VOC Mark                                                                                             | м                        |   |     |        | (    | S |
| Germany                                                                |                                                                                                                      | UL GS Mark                                                                                           | v                        | 6 | Ø   |        |      |   |
| Moldova                                                                |                                                                                                                      | INSM Mark                                                                                            | м                        | 6 | Ø   |        |      |   |
| Moluova                                                                |                                                                                                                      | National Centre<br>for Radio Frequencies                                                             | м                        |   |     | W      |      |   |
|                                                                        | Minsvyaz                                                                                                             | Ministry of Information<br>Technology and Commu-<br>nications of the Russian<br>Federation in Moscow | м                        |   |     | ♥      |      |   |
| Russia                                                                 | P                                                                                                                    | Gost-R Mark                                                                                          | V/M                      | 6 | Ø   |        |      |   |
|                                                                        | FAC                                                                                                                  | Federal Agency<br>of Communication                                                                   | м                        |   |     | ⋓      |      |   |
| Serbia                                                                 |                                                                                                                      | Kvalitet 3A Mark                                                                                     | м                        | 6 | Ø   |        |      |   |
| зегла                                                                  | <b>A</b><br><b>A</b><br><b>A</b><br><b>A</b><br><b>A</b><br><b>A</b><br><b>A</b><br><b>A</b><br><b>A</b><br><b>A</b> | RATEL Mark                                                                                           | м                        |   |     | •      |      |   |
| Ukraine                                                                |                                                                                                                      | UkrSEPRO Mark                                                                                        | V/M                      | G | Ø   |        |      |   |
| United<br>Kingdom                                                      | Mcs                                                                                                                  | MCS UL-UK Mark                                                                                       | м                        | 6 | Ø   |        |      |   |